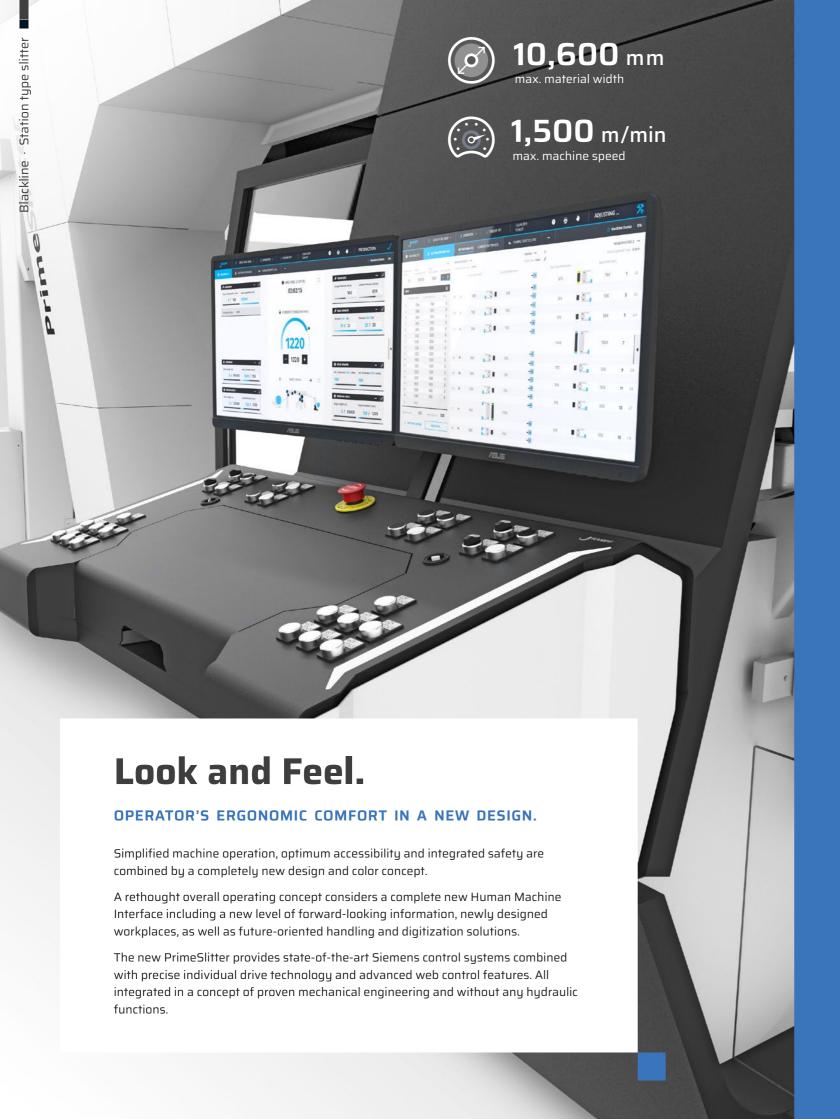

# **Material widths**

8,700 · 10,600 mm

# Machine speed

1,200 · 1,500 m/min

# Faster ramp up – more output

A new set of web control functions supports your production staff to achieve the required quality level faster along with sustainability.