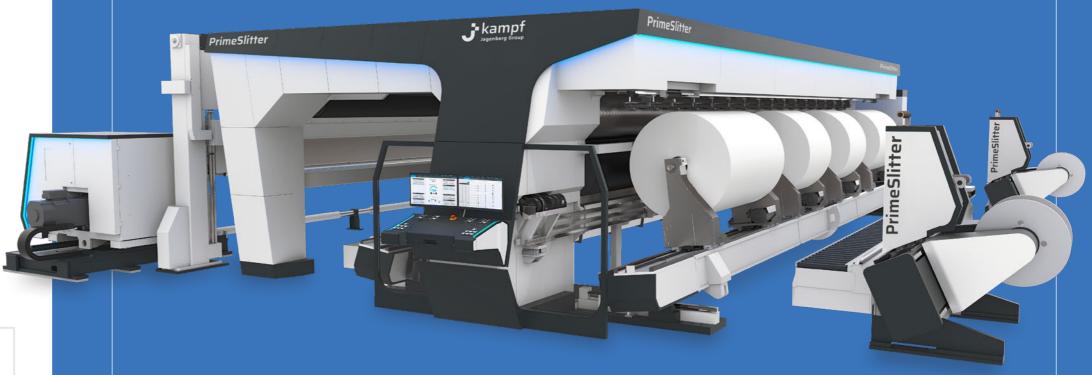

to realize your requirements in a profitable production.

- Reduce set-up times
- Ease your operation
- Increase quality
- Realize smart use of data

We certainly have the right solution for you.

# C H R O Center Drive Horizontal Radial Overhead

# The benchmark in primary slitting.

# **Technical Data**

Performance and processing range.
A definite strength of your **PrimeSlitter**.

# Materials

BOPP, BOPET

# **Material thickness**

10 - 125 μm

# **Material widths**

8,700 · 10,600 mm

# Parent roll diameters

1,600 · 1,800 mm

# Finished roll diameters

1,200 · 1,500 mm

# Finished roll weights

2 · 3 · 4 · 6 · 7 tons

# **Slitting systems**

Razor blade cut · burst cut

# Slitting widths

300 - 4,000 mm

# **Winding cores**

3" · 6" · 8" · 10"

# Machine speed

1,200 · 1,500 m/min



# Faster ramp up – more output

A new set of web control functions supports your production staff to achieve the required quality level faster along with sustainability.

# Heavy load fast and safe

Save up to 30% valuable time when changing parent rolls and be less dependent on crane availability with the combined parent roll/core and splicing solution.

# Uptime is the focus. The sum of solutions makes the difference.

Change settings – The clever way to save time and improve ergonomics with new embeddable solutions for:

- Chucking heads
- Contact rolle
- Slitting tools
- Finished roll trays
- Set-up information



# A modular system.

CUSTOMIZED FOR YOUR APPLICATION.



Anti Tin Canning System (patent pending)

The smart performance package to achieve higher produc-tion speeds for wi