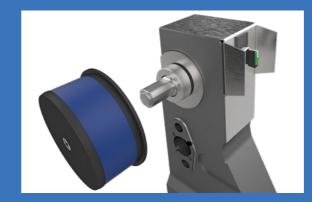

# Uptime is the focus. The sum of solutions makes the difference.

Change settings – The clever way to save time and improve ergonomics with new embeddable solutions for:

- Chucking heads
- Contact rolle
- Slitting tools
- Finished roll trays
- Set-up information

The new quick clamping system for chucks enables tool-free replacement in a matter of seconds.

**Chucking head handling** 

Have your hands free for a quick and orderly process.

**Splicing table** 

New time-saving and operator-friendly splicing table saving up to 30% downtime.