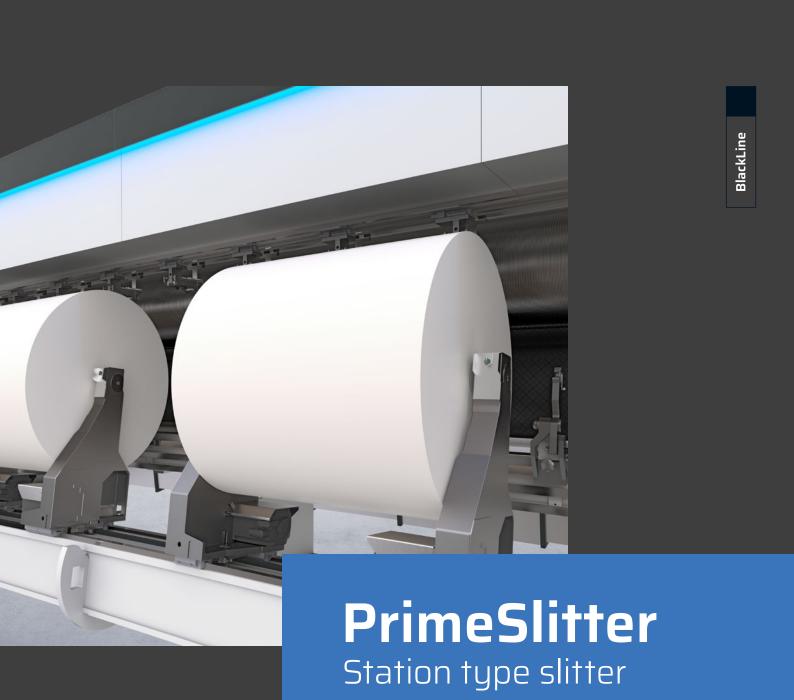

# PrimeSlitter CHRO BlackLine

# Universal applications for flexibility and output.

The market and your customer requirements are ever changing and the requirement is to increase your overall flexibility and efficiency? When you think about the conversion of films, you always need to think in terms of individual solutions. With the new trendsetting PrimeSlitter you are optimally positioned for your challenges.

# Maximum performance and modularity.

We combine strong core features to guarantee the required maximum performance with new, smart and exciting solutions. Following the optimum characteristics of the production line, the PrimeSlitter will be configured tailored to your film specifications to achieve the highest output with perfect quality. Use our extensive solution packages to