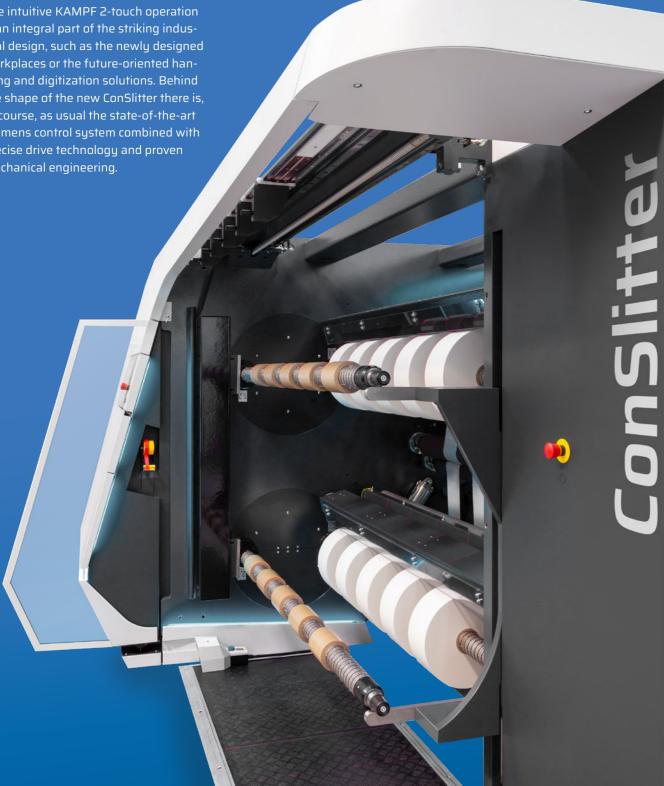

# **Look** and Feel.

**OPERATOR COMFORT IN** A NEW DESIGN.

800 m/min max. machine speed

Simplified machine operation, optimum accessibility and integrated safety are combined by a completely new design and color concept.

The intuitive KAMPF 2-touch operation is an integral part of the striking industrial design, such as the newly designed workplaces or the future-oriented handling and digitization solutions. Behind the shape of the new ConSlitter there is, of course, as usual the state-of-the-art Siemens control system combined with precise drive technology and proven mechanical engineering.