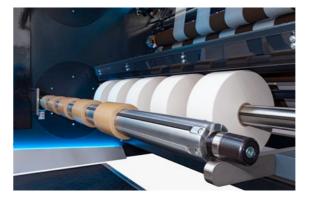

#### Slitting widths

≥ 50 mm

**Winding cores** 

3" · 6"

# A modular system.

OPTIONS SUITABLE FOR YOUR APPLICATION.

**Expansion winding shafts** Safe production for simple applications.

Friction winding shafts For reproducible quality and demanding materials.

The all-rounder for high quality with long service life. Optionally also with automatic positioning.