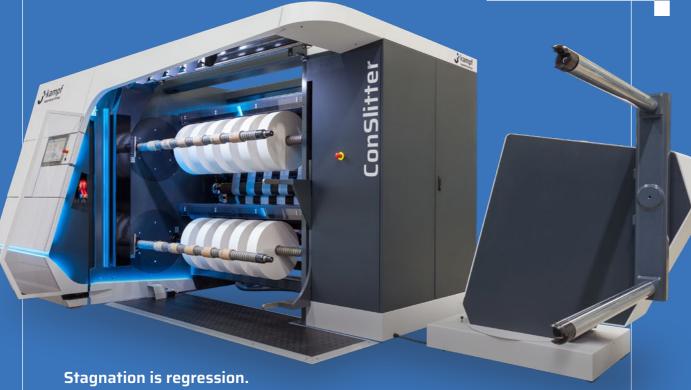

## **ConSlitter CTRU BlueLine**

# Two in One. For flexibility and throughput.

You always want to have the right answer to the changing requirements of your customers and at the same time increase your production efficiency? With the new ConSlitter you are optimally positioned for the future.

The combination of the proven KAMPF classic Conslit with the advantages of our modern turret technology enables you to reduce downtime and sustainably increase production throughput, especially when processing smaller batch sizes. Select from our extensive modular system the equipment features that optimally meet your individual production requirements.