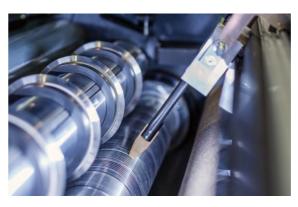

Razor blade cut Reasonable and good. Optionally as groove or mirror cut.

**Positioning aid** Time-saving and precise alignment for bottom knife and razor blade grooved bushes.

Splicing table and web control High-quality web connections - made simple. Choose the optimum splicing table.