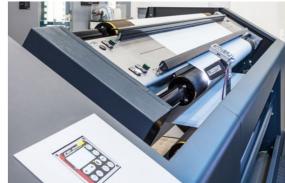

#### Machine speed

max. 800 m/min

Efficiency.
A definite strength of the **ConSlitter**.

# Simply increase uptime.

- Simple and reproducible laser liner support fast and precise positioning of the rewind cores.
- Fast and extendable save time and effort by using an integrated finished roll push-off system and extend this automation with a core positioning module on request.
- Effective and safe do other important tasks while your valuable finished products are automatically transferred to further handling operations with the appropriate removal module and without further operator intervention – and the ConSlitter is already producing again.