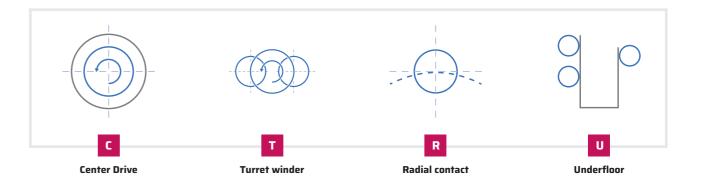

# A modular system.

OPTIONS SUITABLE FOR YOUR APPLICATION.

**Expansion winding shafts** Safe production for simple applications.

Friction winding shafts For reproducible quality and demanding materials.

The all-rounder for high quality with long service life. Optionally also with automatic positioning.