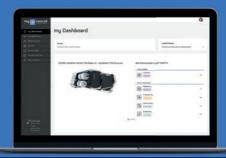

# DIGITAL CUSTOMER SOLUTIONS

The digital **customer portal my@vanced** and the **integrative platform the@vanced** make change accessible: with digital collaboration, intelligent production, and continuous evolution of know-how.

my@vanced is our digital customer portal: Up-to-date information, practical knowledge, easy spares identification, online shop, and the certainty to have all necessary information in one place – at any time.