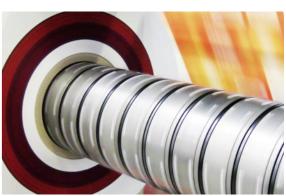

#### Machine speed

max. 800 m/min

Efficiency.
A definite strength of the **ConSlitter**.