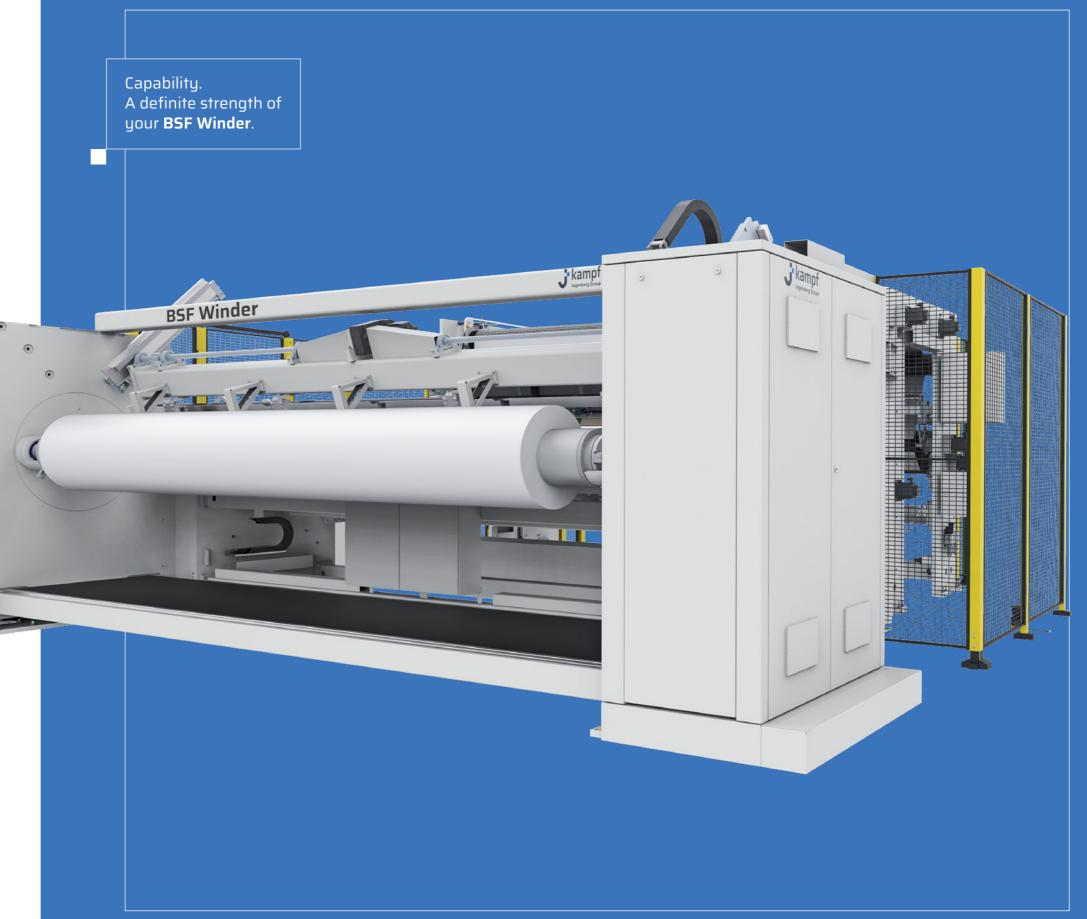

## **BSF Winder**

Kampf's new generation of BSF Winders are especially designed to significantly improve the comprehensive processing and safety aspects of the complex key components inside Lithium Ion Batteries.

The BSF Winder stands for optimum quality rolls for the following slitting process at minimum waste and sets new standards in reliability and winding quality.

Rely on accurate long-term performance due to highly developed technology and proven reliability.

### The turret winder for Battery Separator Film production lines

- Optimal web transfer from previous stretching line
- Special web spreading system for even transverse tensioning
- Most sensitive tension control
- High efficiency of winding quality and quantity
- Newest cross cut technology tension and wrinkle-free