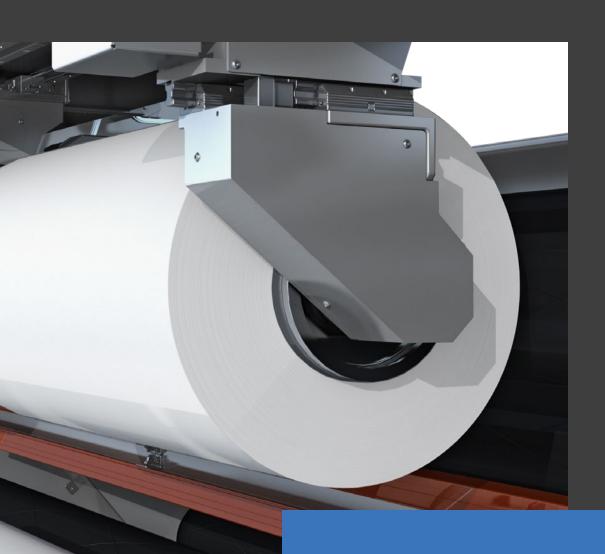

## **BSF Slitter**

#### Maximum performance and modularity

We combine strong core features to guarantee the required maximum performance with new, smart and exciting solutions.

Following the optimum characteristics of the production line, the BSF Slitter will be configured tailored to your film specifications to achieve the highest output

- Remarkable compactness and ultra-short overall web path
- Optimum web handling and latest digital tension control
- Latest slitting technologies considering highest quality aspects
- Advanced web control for every individual finished roll (Geometry · Tension · Nip · Torque)
- Smart design details for cleanest and most hygienic production