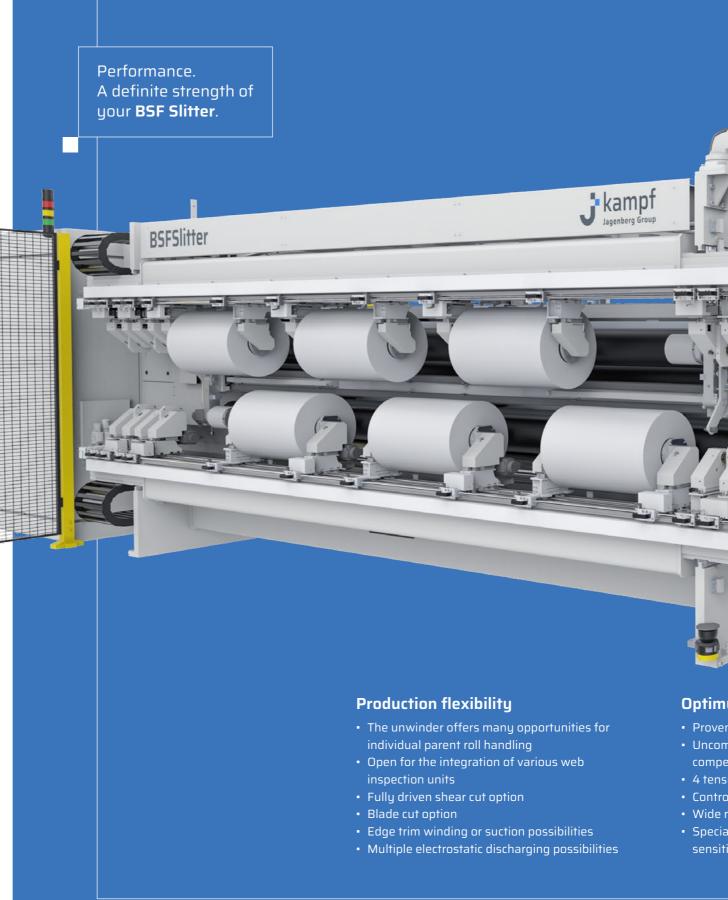

## **BSF Slitter**

#### Maximum performance and modularity

We combine strong core features to guarantee the required maximum performance with new, smart and exciting solutions.

Following the optimum characteristics of the production line, the BSF Slitter will be configured tailored to your film specifications to achieve the highest output

- Remarkable compactness and ultra-short overall web path
- Optimum web handling and latest digital tension control
- Latest slitting technologies considering highest quality aspects
- Advanced web control for every individual finished roll (Geometry · Tension · Nip · Torque)
- Smart design details for cleanest and most hygienic production

#### **Optimum web control**

- Proven edge guiding and film oscillation
- Uncompromising ultrasensitive tension
- compensation roller
- 4 tension sections
- Controlled and consequent individual driven rollers
- Wide range of adaptable web spreading technologies